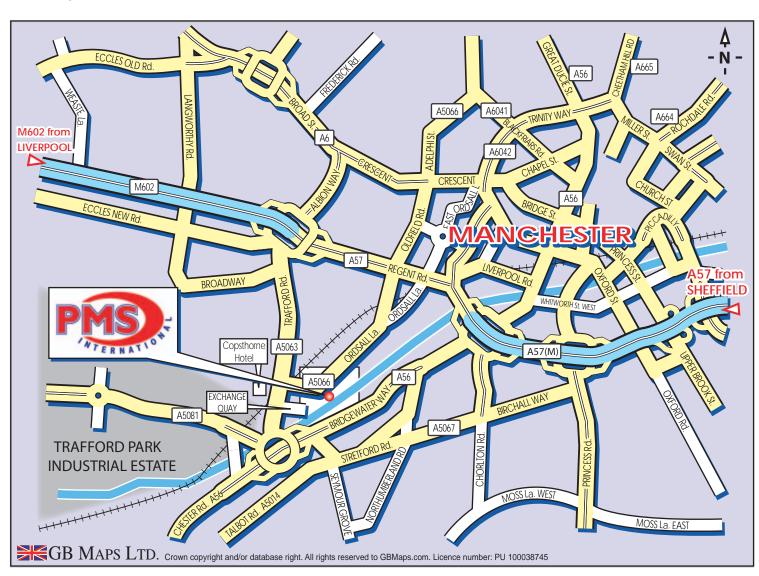

# FROM M6 NORTHBOUND:

At Junction 21A take M62, this becomes M602. At the end of the M602 turn right onto A5063 Trafford Road. Then proceed through four sets of lights. At the fifth set (Carphone Warehouse on left) turn left into Ordsall Lane. Take the third right into Modwen Road. PMS is the first turning on the right and the middle unit on the right.

# FROM M6 SOUTHBOUND:

At Junction 21A take M62, this becomes M602. At the end of the M602 turn right onto A5063 Trafford Road. Then proceed through four sets of lights. At the fifth set (Carphone Warehouse on left) turn left into Ordsall Lane. Take the third right into Modwen Road. PMS is the first turning on the right and the middle unit on the right.

# FROM M62 WESTBOUND (FROM LEEDS):

Continue along the motorway – it will merge to become the M60. At Junction 12 take M602 Salford. At the end of the M602 turn right onto A5063 Trafford Road. Then proceed straight through four sets of traffic lights, at the fifth set, turn left into Ordsall Lane. Take the third right and go through the gates into Modwen Road.