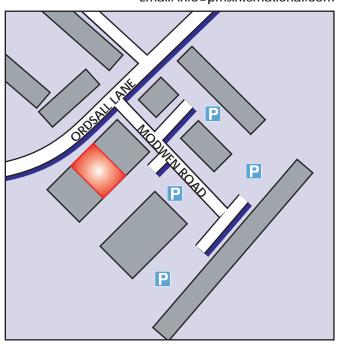

# Manchester Showroom

PMS International Group PLC 4 Waters Edge Business Park Modwen Road Ordsall Lane Salford Quays Manchester M5 3EZ

> Tel: 0161 876 4066 Fax: 0161 877 3686

Email: info@pmsinternational.com

# FROM M6 NORTHBOUND:

At Junction 21A take M62, this becomes M602. At the end of the M602 turn right onto A5063 Trafford Road. Then proceed through four sets of lights. At the fifth set (Carphone Warehouse on left) turn left into Ordsall Lane. Take the third right into Modwen Road. PMS is the first turning on the right and the middle unit on the right.

# FROM M6 SOUTHBOUND:

At Junction 21A take M62, this becomes M602. At the end of the M602 turn right onto A5063 Trafford Road. Then proceed through four sets of lights. At the fifth set (Carphone Warehouse on left) turn left into Ordsall Lane. Take the third right into Modwen Road. PMS is the first turning on the right and the middle unit on the right.

# FROM M62 WESTBOUND (FROM LEEDS):

Continue along the motorway – it will merge to become the M60. At Junction 12 take M602 Salford. At the end of the M602 turn right onto A5063 Trafford Road. Then proceed straight through four sets of traffic lights, at the fifth set, turn left into Ordsall Lane. Take the third right and go through the gates into Modwen Road.